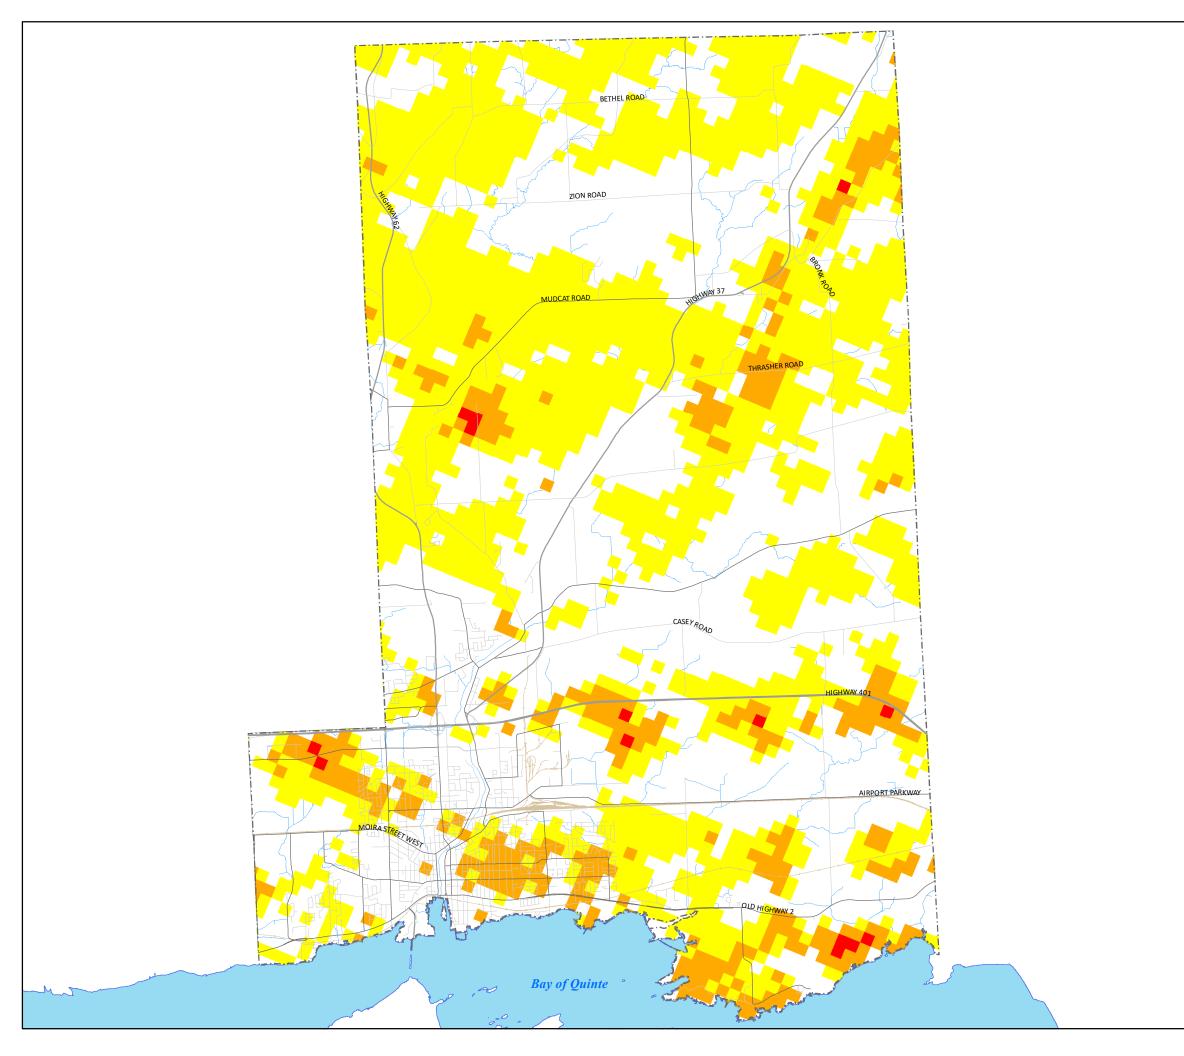

## Appendix B Wildland Fire Hazard Areas

## Legend

Potential Hazardous Fuel Types for Wildland Fires

|                | Moderate                   |  |  |  |  |  |
|----------------|----------------------------|--|--|--|--|--|
|                | Low                        |  |  |  |  |  |
| Other Features |                            |  |  |  |  |  |
| ii             | Municipal Boundary         |  |  |  |  |  |
|                | Highways                   |  |  |  |  |  |
|                | Arterial & Collector Roads |  |  |  |  |  |
|                | Other Roads                |  |  |  |  |  |
|                | Railways                   |  |  |  |  |  |
|                | Watercourses               |  |  |  |  |  |
|                | Waterbody                  |  |  |  |  |  |

| Meters |          |                               |                            |                  |       |  |  |
|--------|----------|-------------------------------|----------------------------|------------------|-------|--|--|
| 0      | 500      | 1,000                         | 2,000                      | 3,000            | 4,000 |  |  |
| SCAL   | E 1:82,5 | 00                            |                            |                  |       |  |  |
|        |          | NG INFORMA<br>ps, City of Bel | TION:<br>leville, MNRF (20 | 19), Canvec (201 | 8)    |  |  |
| MAP    | PROJEC   | TION: NAD 19                  | 983 UTM Zone 18            | N , ROTATED 15°  |       |  |  |
| PROJ   | ECT: 19  | 9902                          |                            |                  |       |  |  |
| STAT   | US: DRA  | FT                            |                            |                  |       |  |  |
| DATE   | : 2020-  | 03-03                         |                            |                  |       |  |  |