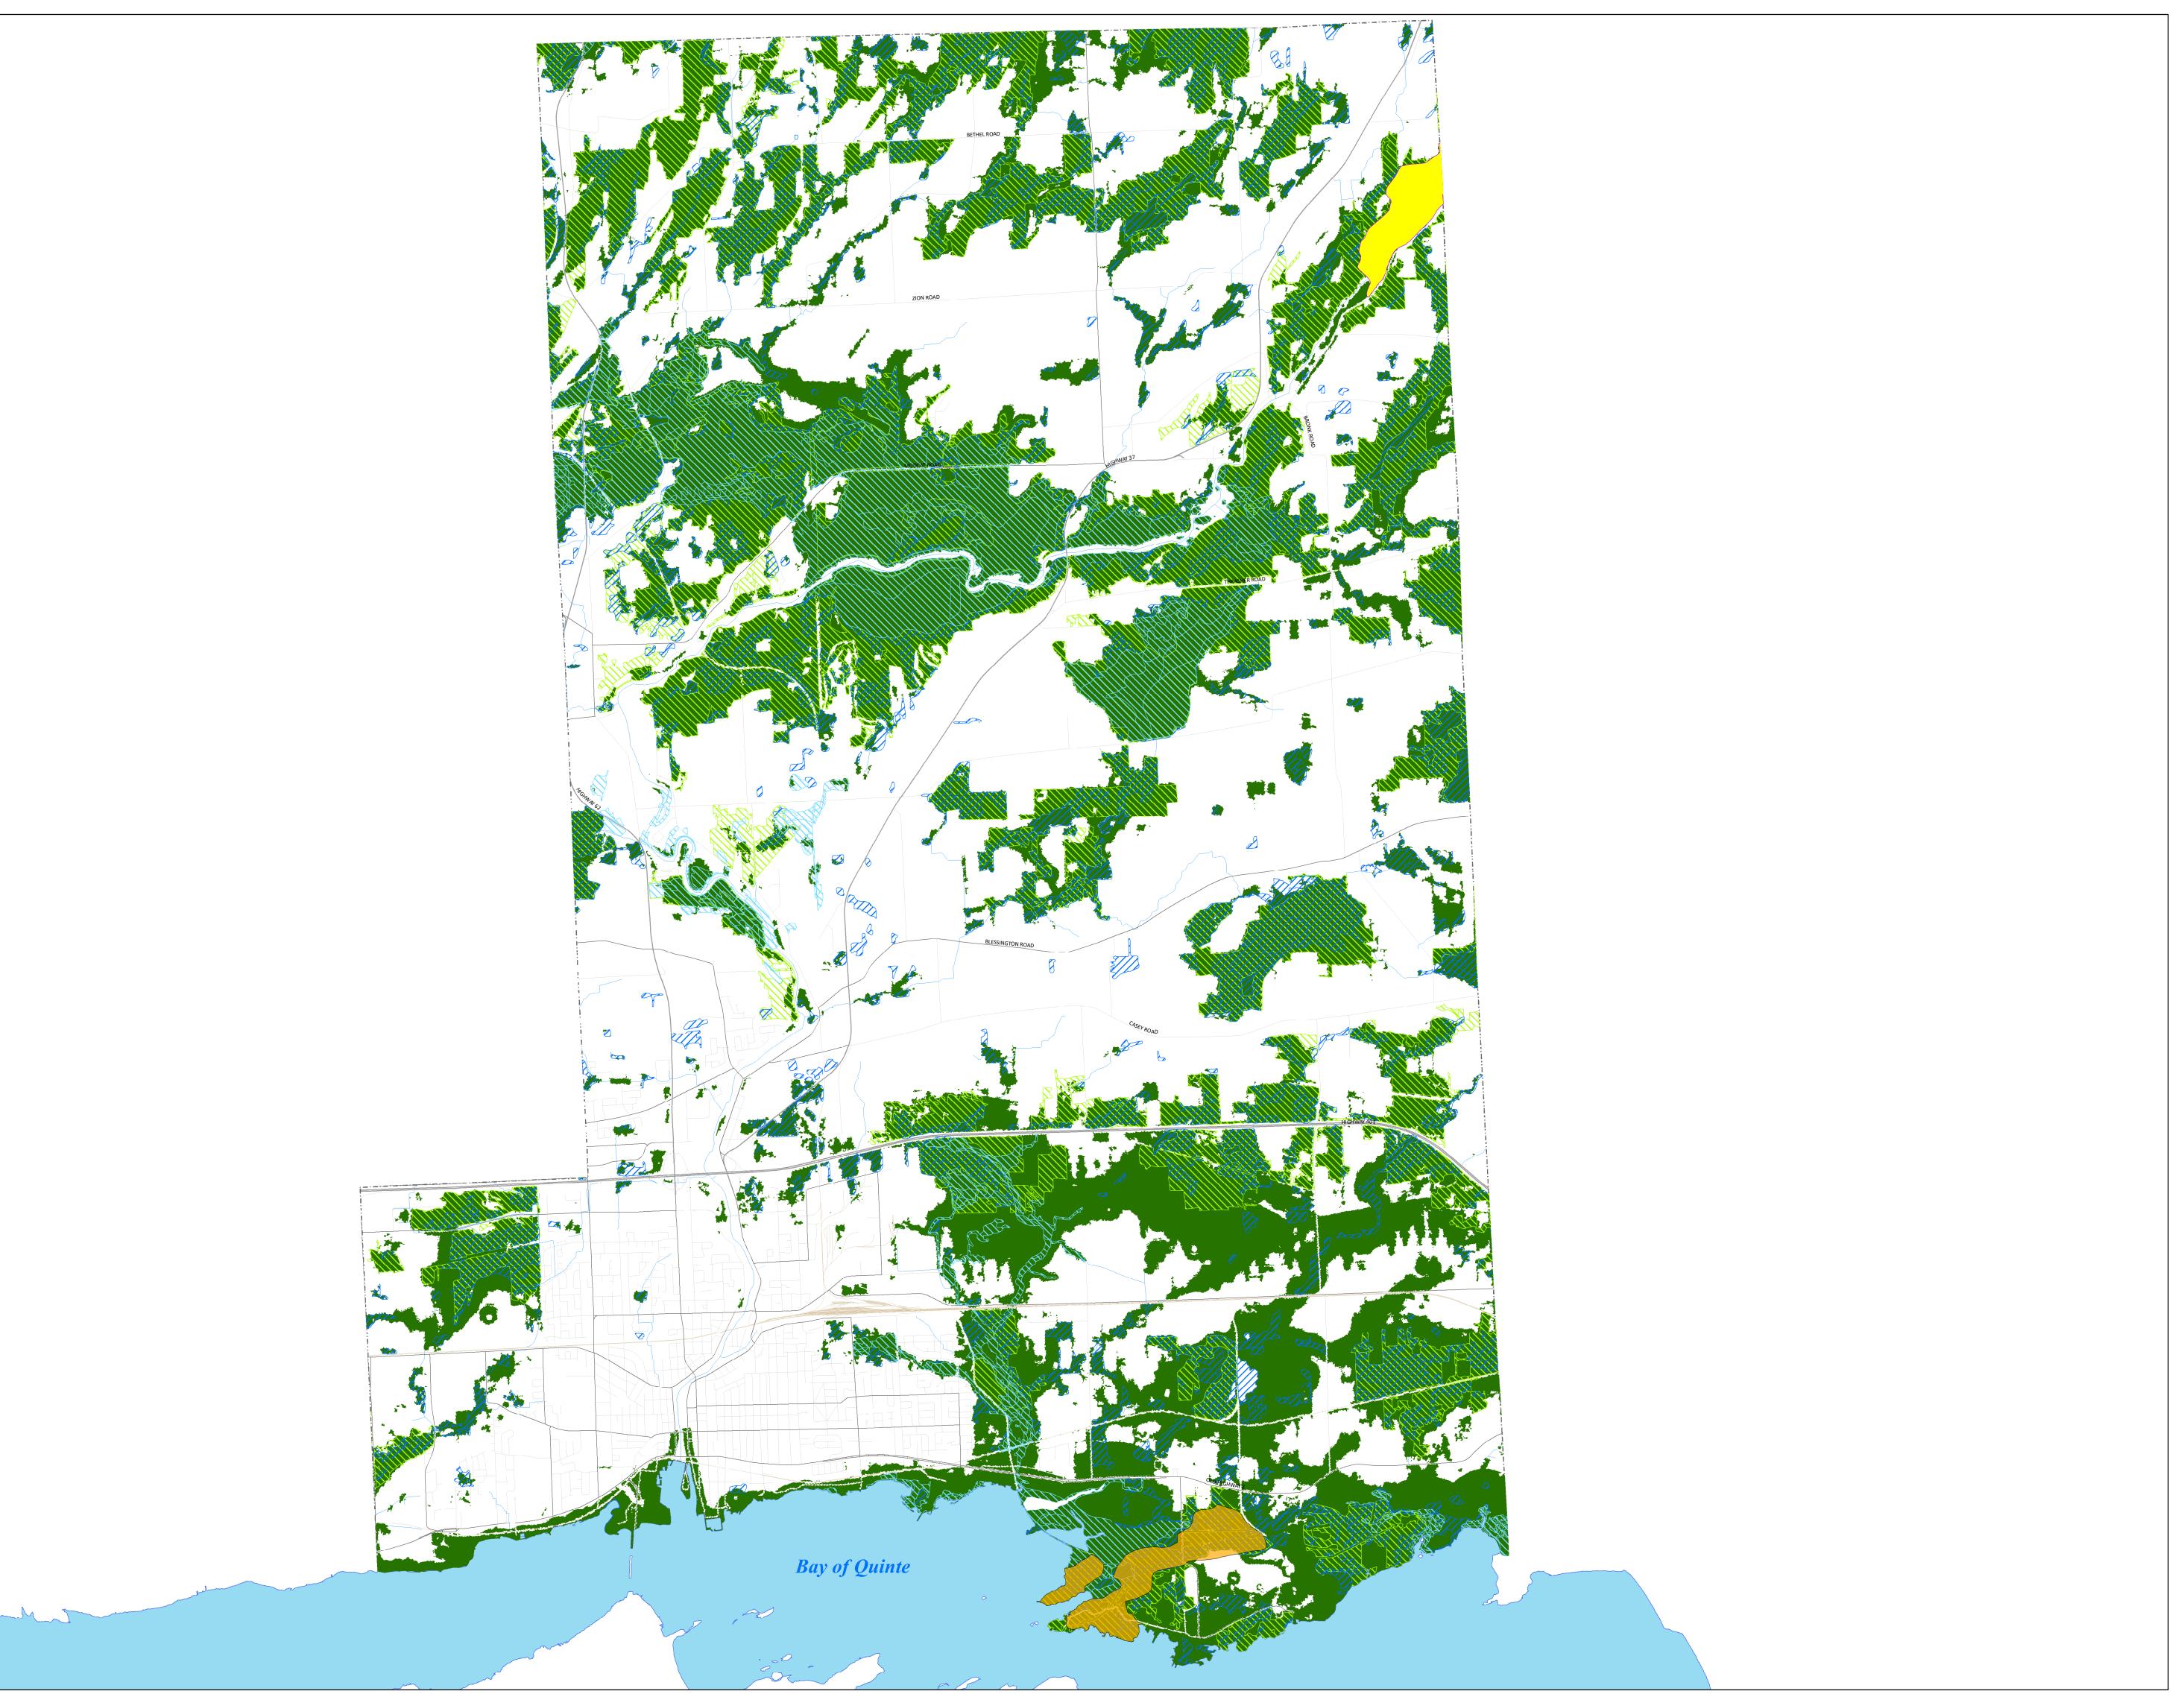

## **CITY OF BELLEVILLE OFFICIAL PLAN**

Appendix C Natural Heritage Features

Areas of Natural Scientific Interest - Earth Science

Candidate Area of Natural Scientific Interest - Life Science Provincially Significant Wetland

Other Wetlands

Proposed Significant Woodland

Proposed Natural Heritage System

----- Arterial & Collector Roads

Lake Ontario

SCALE 1:37,000

MAP DRAWING INFORMATION: ESRI Basemaps, City of Belleville, MNRF (2019), Canvec (2018), Land Information Ontario, Lower Trent Conservation 2015 Proposed Natural Heritage Strategy

MAP PROJECTION: NAD 1983 UTM Zone 18N , ROTATED 15° PROJECT: 199902

STATUS: DRAFT