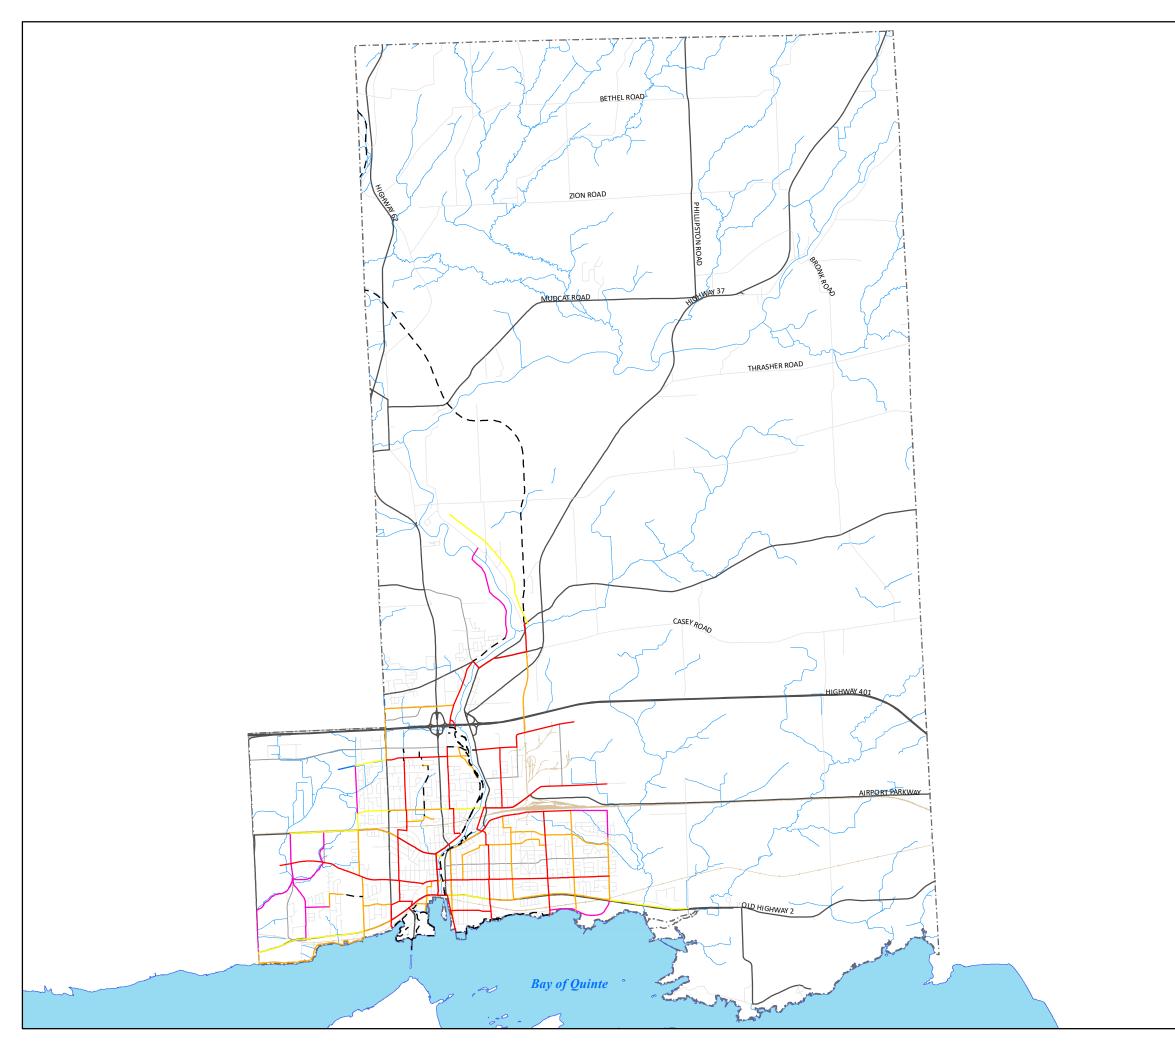

## Schedule D Cycling and Trails Plan

| Legend |
|--------|
|--------|

| Cycling Network |                      |  |  |  |  |  |
|-----------------|----------------------|--|--|--|--|--|
|                 | Existing             |  |  |  |  |  |
|                 | Proposed Short-Term  |  |  |  |  |  |
|                 | Proposed Long-Term   |  |  |  |  |  |
|                 | Proposed Beyond 2031 |  |  |  |  |  |
|                 | Conceptual           |  |  |  |  |  |
|                 | With Development     |  |  |  |  |  |
| Other Features  |                      |  |  |  |  |  |
|                 | Municipal Boundary   |  |  |  |  |  |
|                 | Arterial Roads       |  |  |  |  |  |
|                 | Collector Roads      |  |  |  |  |  |
|                 | Local Roads          |  |  |  |  |  |
| +               | Railways             |  |  |  |  |  |
|                 | Watercourses         |  |  |  |  |  |
|                 | Waterbody            |  |  |  |  |  |

| Meters |          |                              |                             |                  |       |  |
|--------|----------|------------------------------|-----------------------------|------------------|-------|--|
| 0      | 500      | 1,000                        | 2,000                       | 3,000            | 4,000 |  |
| SCAL   | E 1:82,5 | 00                           |                             |                  |       |  |
|        |          | NG INFORMA<br>ps, City of Be | TION:<br>lleville, MNRF (20 | 19), Canvec (201 | B)    |  |
| MAP    | PROJEC   | TION: NAD 19                 | 983 UTM Zone 18             | N , ROTATED 15°  |       |  |
| PROJ   | ECT: 19  | 9902                         |                             |                  |       |  |
| STAT   | US: DRA  | FT                           |                             |                  |       |  |
| DATE   | : 2020-  | 03-04                        |                             |                  |       |  |